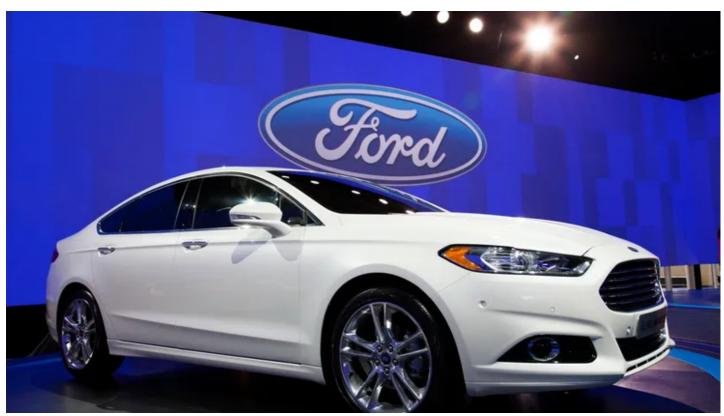

Lighting equipment for ten of the highest profile stands – including Ford, Holden, Honda, Hyundai, Infiniti, Lexus, Mazda, Mitsubishi, Mercedes and Toyota – was supplied by Clifton Productions.

Lighting was designed by Ziggy Ziegler for the Toyota booth and by Mark Hammer for Ford, and for the rest of the stands by the Clifton Productions lighting team.