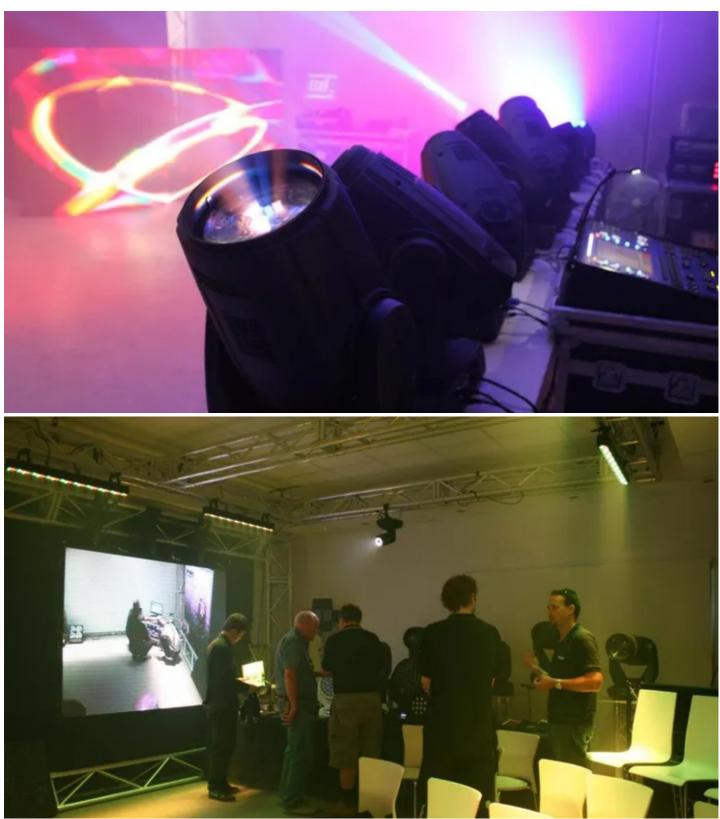

 ROBIN® DLX Spot

Robe's Australian distributors, The ULA Group, staged an action-packed, multicity Roadshow just ahead of the Festive Season, which visited 11 cities in six states nationwide, showcasing Robe's latest LED Wash and Beam, DL and MMX series'.

The demonstrations were led by ULA's Tony Lukeman and John Buchanan, who split the locations between them.

In each city, the general demo format consisted of comprehensive product presentation followed by the chance for in-depth Q&A and closer examination of the products. Additionally, one-to-ones were arranged for key clients and potential customers.

All were universally impressed by the latest Robe products and the Roadshow was a massive success!

People were amazed at the features and functionality of the DL series and completely blown away by the ROBIN MMX WashBeam in particular, which all involved agree was the highlight of the demonstration – both Roadshow guests and the ULA crew.

They concluded that the MMX WashBeam is a great multi-purpose fixture offering a unique combination of features – including rotating gobos for stunning aerial effects and an innovative set of internal barndoors - putting it in a class of its own.