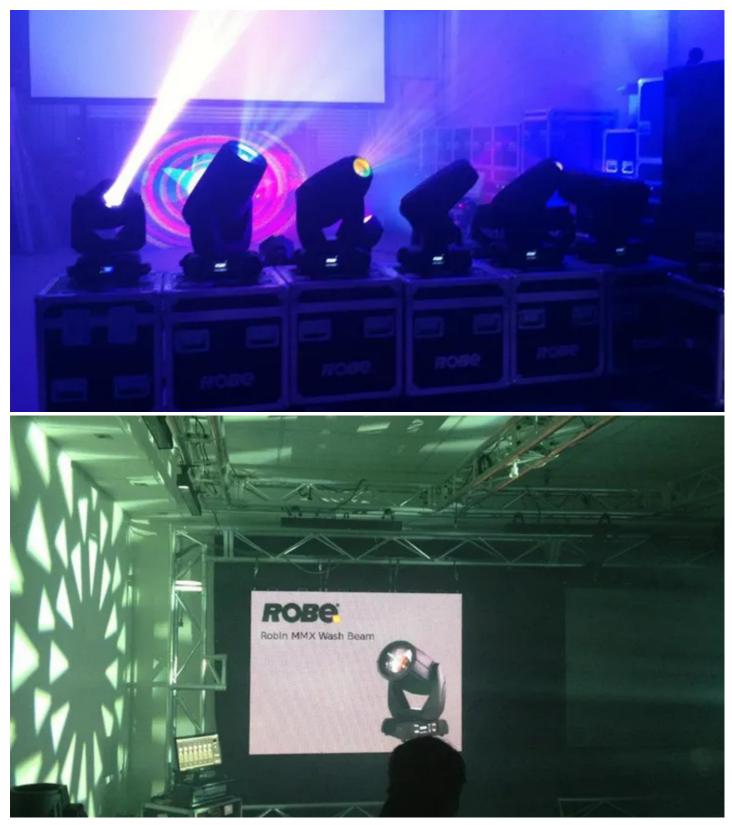

 ROBIN® DLX Spot

Robe's Australian distributors, The ULA Group, staged an action-packed, multicity Roadshow just ahead of the Festive Season, which visited 11 cities in six states nationwide, showcasing Robe's latest LED Wash and Beam, DL and MMX series'.

The demonstrations were led by ULA's Tony Lukeman and John Buchanan, who split the locations between them.

In each city, the general demo format consisted of comprehensive product presentation followed by the chance for in-depth Q&A and closer examination of the products. Additionally, one-to-ones were arranged for key clients and potential customers.

All were universally impressed by the latest Robe products and the Roadshow was a massive success!

People were amazed at the features and functionality of the DL series and completely blown away by the ROBIN MMX WashBeam in particular, which all involved agree was the highlight of the demonstration – both Roadshow guests and the ULA crew.

They concluded that the MMX WashBeam is a great multi-purpose fixture offering a unique combination of features – including rotating gobos for stunning aerial effects and an innovative set of internal barndoors - putting it in a class of its own.