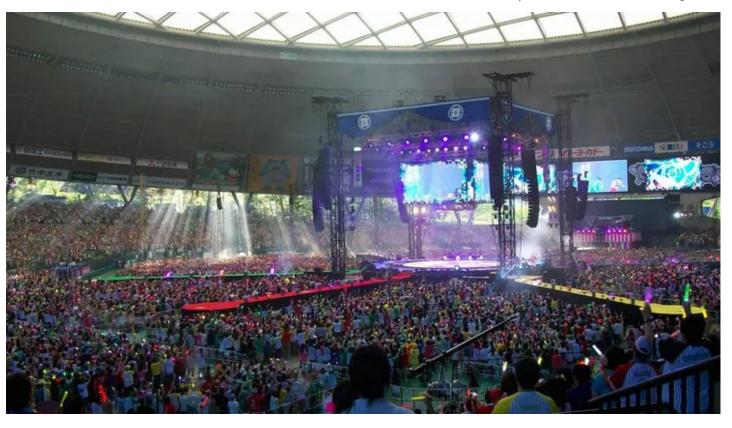

## **Products Involved**

ColorSpot 700E AT™ ColorWash 700E AT™ LEDBeam 100™ LEDWash 1200™

LEDWash 300™ LEDWash 600™

Momoiro Clover Z, one of Japan's most popular girl-groups, performed their largest concert to date at the Saitama Seibu Dome in Japan in front of a 37,000 audience, and lit with nearly 400 Robe moving lights in a design by Hirotaka Kojima from lighting company JSS.

The show - also broadcast in several movie theatres around Hong Kong and Taiwan - was the final date on their 2012 Summer Dive tour and was performed in-the-round.

The girl's lively set features numerous costume changes and some properly crazy behavior. On this tour, the main effect was a massive rain curtain which ensured they received a good soaking every show ... to the delight of their enthusiastic young audiences!

The vibrant, hi-energy show was matched by a lightshow equally dazzling and effervescent - a sea of movement, colours and effects!

Hirotaka Kojima was impressed with the energy efficiency of the Robe LED fixtures together with their small size and powerful outputs.