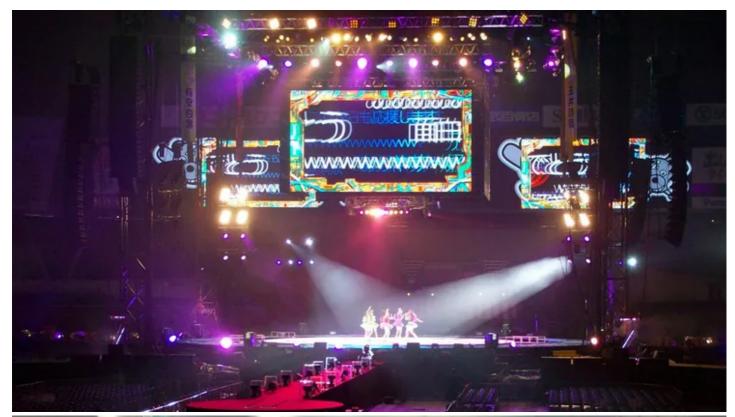

## **Products Involved**

ColorSpot 700E AT™ ColorWash 700E AT™ LEDBeam 100™ LEDWash 1200™

LEDWash 300™ LEDWash 600™

Momoiro Clover Z, one of Japan's most popular girl-groups, performed their largest concert to date at the Saitama Seibu Dome in Japan in front of a 37,000 audience, and lit with nearly 400 Robe moving lights in a design by Hirotaka Kojima from lighting company JSS.

The vibrant, hi-energy show was matched by a lightshow equally dazzling and effervescent - a sea of movement, colours and effects!

Hirotaka Kojima was impressed with the energy efficiency of the Robe LED fixtures together with their small size and powerful outputs.