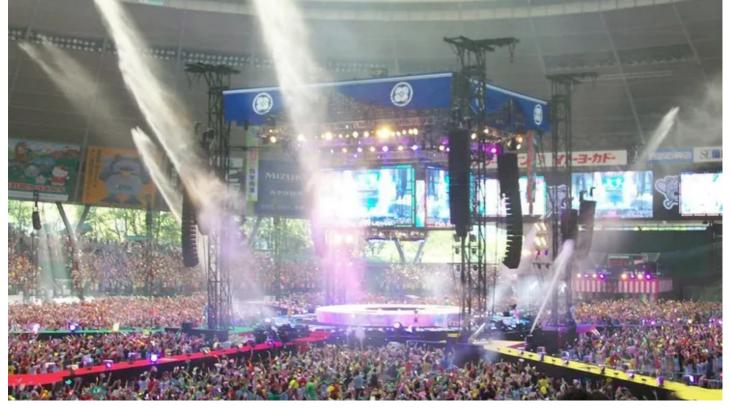

## **Products Involved**

ColorSpot 700E AT™ ColorWash 700E AT™ LEDBeam 100™ LEDWash 1200™

LEDWash 300™ LEDWash 600™

Momoiro Clover Z, one of Japan's most popular girl-groups, performed their largest concert to date at the Saitama Seibu Dome in Japan in front of a 37,000 audience, and lit with nearly 400 Robe moving lights in a design by Hirotaka Kojima from lighting company JSS.

The show - also broadcast in several movie theatres around Hong Kong and Taiwan - was the final date on their 2012 Summer Dive tour and was performed in-the-round.

The girl's lively set features numerous costume changes and some properly crazy behavior. On this tour, the main effect was a massive rain curtain which ensured they received a good soaking every show ... to the delight of their enthusiastic young audiences!

A further  $110 \times LEDF$  orce 18s were placed on the stage and five runways coming off it reaching right out into the audience. The runways - which allowed the Girls to get right out amongst their fans - were five different colours to match up with the individual colour for each member of the group.