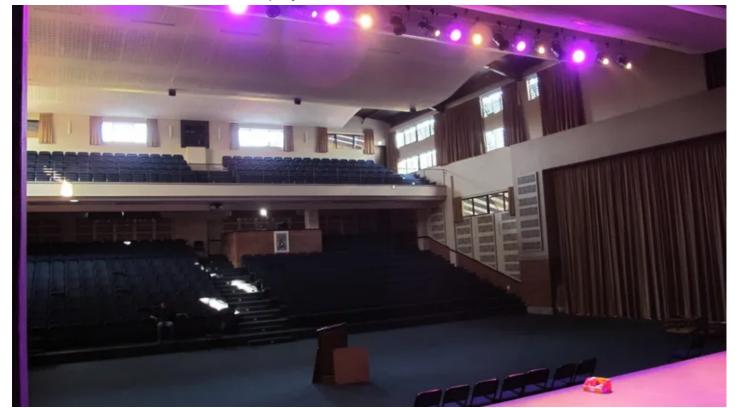

## **Products Involved**

**LEDForce 18™ RGBW** 

Thirty of Robe's LEDForce 18 fixtures - a popular and practical LED unit with a PAR can-like output - were specified by South African theatre lighting designer / consultant Denis Hutchinson for a brand new multi-purpose auditorium at HeronBridge College in the northern suburbs of Johannesburg, South Africa.

He was very keen to integrate LED and conventional lighting on this project and the multi-purpose nature of the hall meant that anything from choir practices, shows and performances to graduation ceremonies had to be catered for. The hall will also be used for examinations and general assemblies. Most of the LEDForce 18s are above the stage area, rigged on three LX bars each with 8 fixtures, with the remaining six on the front-of-house bar to provide a front colour wash and also to cover the choir area.