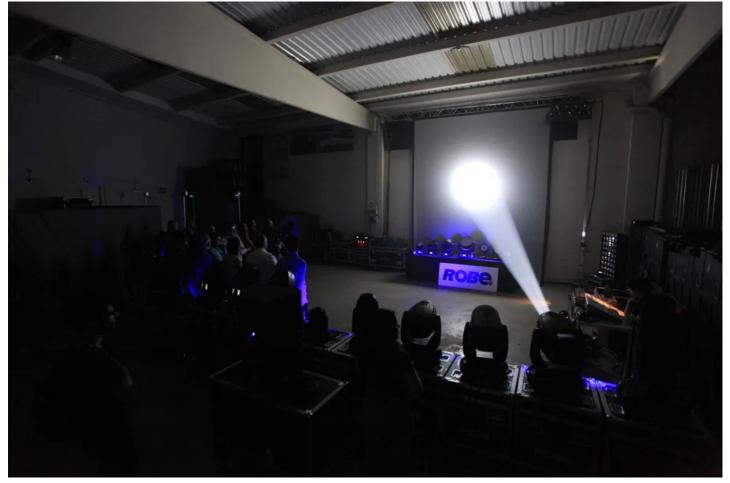

## **Products Involved**

LEDBeam 100™ LEDWash 1200™ LEDWash 300™ LEDWash 600™

LEDWash 800™ MiniMe® MMX Blade™ MMX Spot™ MMX WashBeam™

Pointe® ROBIN® DLF Wash ROBIN® DLS Profile ROBIN® DLX Spot

Robe's Spanish distributor EES (Entertainment Equipment Supplies SL) staged a 10 day roadshow covering several important regional centres - including two days in Madrid and two separate events at different venues in Barcelona - to highlight the latest Robe technologies to interested parties.

The full ROBIN range featured including all the most recently launched products including the amazing Pointe ... which in just a few months has become Robe's fastest ever selling product!

The roadshows attracted up to 80 people at some sessions and included people working for rental companies, lighting and visual designers, key TV and theatre technicians, installers, event producers, specifiers and integrators.

The Pointe attracted a massive amount of interest and was the centre of attention at most of the events.

Event management companies were particularly impressed by the MiniMe, and all the entertainment industry specialists, from club owners and operators to rental / staging professionals loved the little LEDBeam 100 ... in addition to the Pointe!