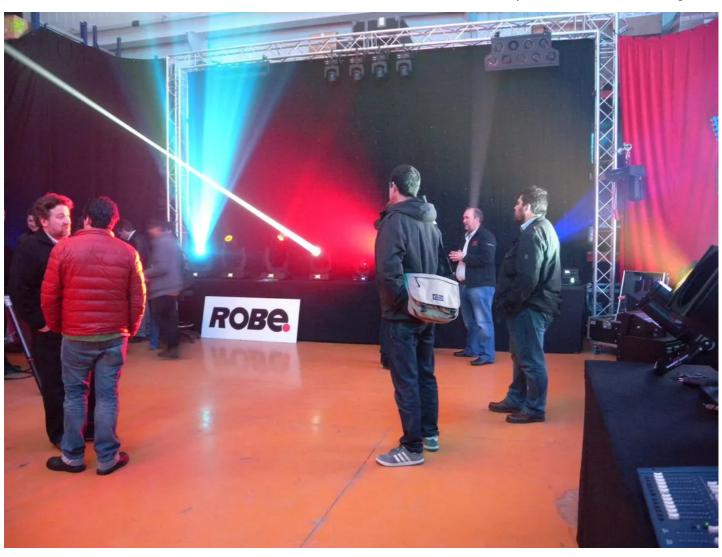

## **Products Involved**

LEDBeam 100™ LEDWash 1200™ LEDWash 300™ LEDWash 600™

LEDWash 800™ MiniMe® MMX Blade™ MMX Spot™ MMX WashBeam™

Pointe® ROBIN® DLF Wash ROBIN® DLS Profile ROBIN® DLX Spot

Robe's Spanish distributor EES (Entertainment Equipment Supplies SL) staged a 10 day roadshow covering several important regional centres - including two days in Madrid and two separate events at different venues in Barcelona - to highlight the latest Robe technologies to interested parties.

The full ROBIN range featured including all the most recently launched products including the amazing Pointe ... which in just a few months has become Robe's fastest ever selling product!

The roadshows attracted up to 80 people at some sessions and included people working for rental companies, lighting and visual designers, key TV and theatre technicians, installers, event producers, specifiers and integrators.

The Pointe attracted a massive amount of interest and was the centre of attention at most of the events.

Event management companies were particularly impressed by the MiniMe, and all the entertainment industry specialists, from club owners and operators to rental / staging professionals loved the little LEDBeam 100 ... in addition to the Pointe!