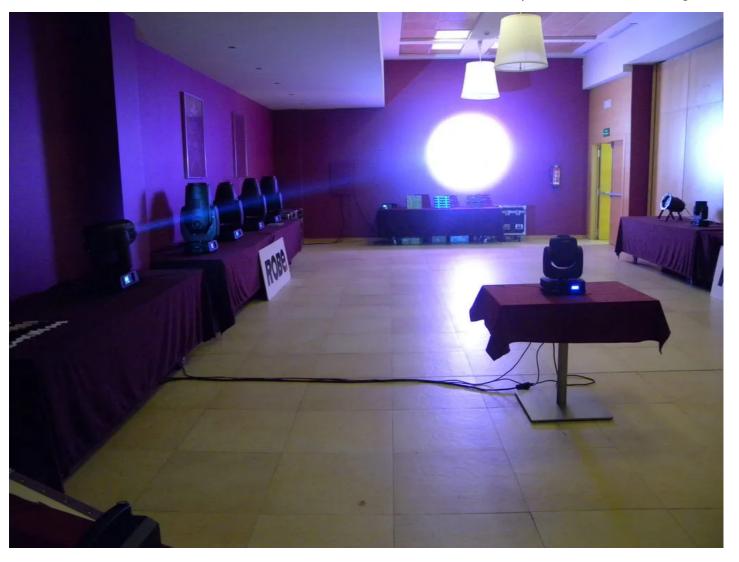

## **Products Involved**

LEDBeam 100™ LEDWash 1200™ LEDWash 300™ LEDWash 600™

LEDWash 800™ MiniMe® MMX Blade™ MMX Spot™ MMX WashBeam™

Pointe® ROBIN® DLF Wash ROBIN® DLS Profile ROBIN® DLX Spot

Robe's Spanish distributor EES (Entertainment Equipment Supplies SL) staged a 10 day roadshow covering several important regional centres - including two days in Madrid and two separate events at different venues in Barcelona - to highlight the latest Robe technologies to interested parties.

The full ROBIN range featured including all the most recently launched products including the amazing Pointe ... which in just a few months has become Robe's fastest ever selling product!

The roadshows attracted up to 80 people at some sessions and included people working for rental companies, lighting and visual designers, key TV and theatre technicians, installers, event producers, specifiers and integrators.

The Pointe attracted a massive amount of interest and was the centre of attention at most of the events.

Event management companies were particularly impressed by the MiniMe, and all the entertainment industry specialists, from club owners and operators to rental / staging professionals loved the little LEDBeam 100 ... in addition to the Pointe!