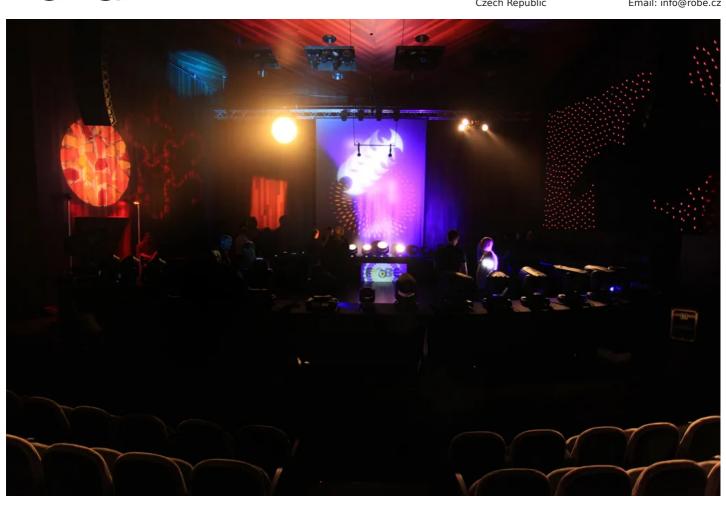

## **Products Involved**

LEDBeam 100™ LEDWash 1200™ LEDWash 300™ LEDWash 600™

LEDWash 800™ MiniMe® MMX Blade™ MMX Spot™ MMX WashBeam™

Pointe® ROBIN® DLF Wash ROBIN® DLS Profile ROBIN® DLX Spot

Robe's Spanish distributor EES (Entertainment Equipment Supplies SL) staged a 10 day roadshow covering several important regional centres - including two days in Madrid and two separate events at different venues in Barcelona - to highlight the latest Robe technologies to interested parties.

The full ROBIN range featured including all the most recently launched products including the amazing Pointe ... which in just a few months has become Robe's fastest ever selling product!

The roadshows attracted up to 80 people at some sessions and included people working for rental companies, lighting and visual designers, key TV and theatre technicians, installers, event producers, specifiers and integrators.

The Pointe attracted a massive amount of interest and was the centre of attention at most of the events.

Event management companies were particularly impressed by the MiniMe, and all the entertainment industry specialists, from club owners and operators to rental / staging professionals loved the little LEDBeam 100 ... in addition to the Pointe!