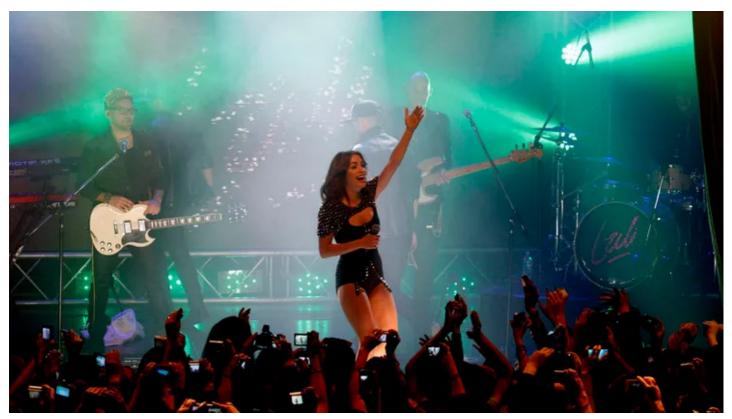

## **Products Involved**

CityFlex 48™ LEDBeam 100™

Argentinian Lighting Designer Carlos Gaber used ten Robe LEDBeam 100s and four Robe CityFlex 48s, together with other luminaires for a special event to launch the solo career of local artist Lali Espósito, at La Trastienda club in Buenos Aires.

Carlos marked several positions on the stage where Lali had to stand 'on her marks' during her performance to create some great theatrical scenes and effects.

He also consulted both the choreographer and the costume designer whilst programming the lighting to ensure all elements of the show were in sync.

Although there were other fixed and moving lights on the rig, the ROBIN LEDBeam 100s and CityFlex 48s were right at the core of the action.

Four of the ROBIN LEDBeam 100s were hung on a central truss and the other six were positioned vertically - three each side of an LED screen.