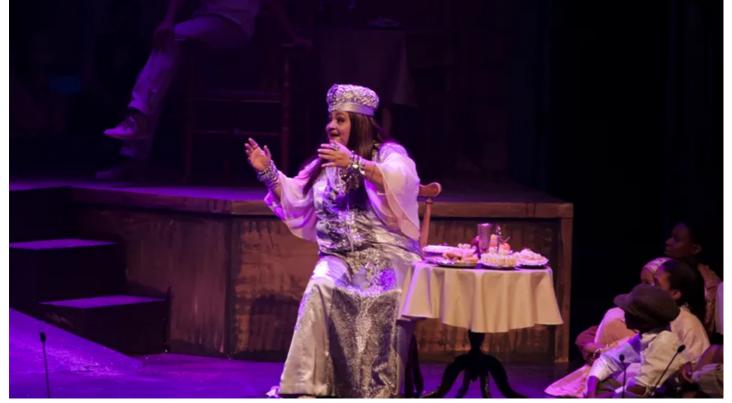

## **Products Involved**

**MiniMe**®

A Robe MiniMe starred alongside Marc Lottering playing Scrooge in Lara Foot's adaptation of Charles Dickens' classic A Christmas Carol, which was recently staged at the Baxter Theatre, at the University of Cape Town, South Africa.

With a story filled with romance, fantasy and generosity and, with artists such as Shaleen Surtie-Richards, Andrew Buckland, Christo Davids and a full children's choir, the Cape Town audiences relished the nostalgia and drama of this timeless tale brought to life.