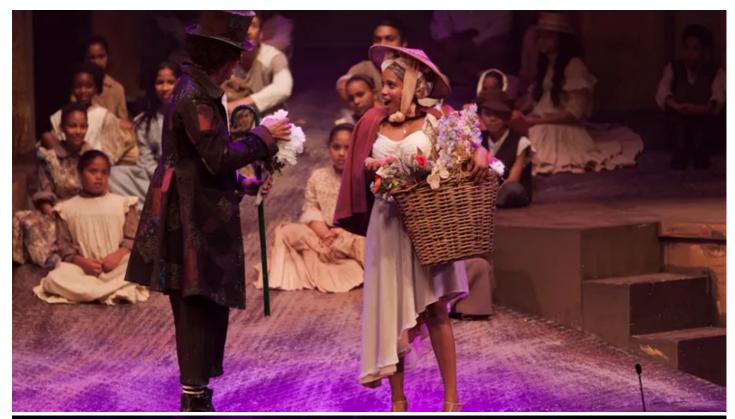

## **Products Involved**

**MiniMe**®

A Robe MiniMe starred alongside Marc Lottering playing Scrooge in Lara Foot's adaptation of Charles Dickens' classic A Christmas Carol, which was recently staged at the Baxter Theatre, at the University of Cape Town, South Africa.

With a story filled with romance, fantasy and generosity and, with artists such as Shaleen Surtie-Richards, Andrew Buckland, Christo Davids and a full children's choir, the Cape Town audiences relished the nostalgia and drama of this timeless tale brought to life.