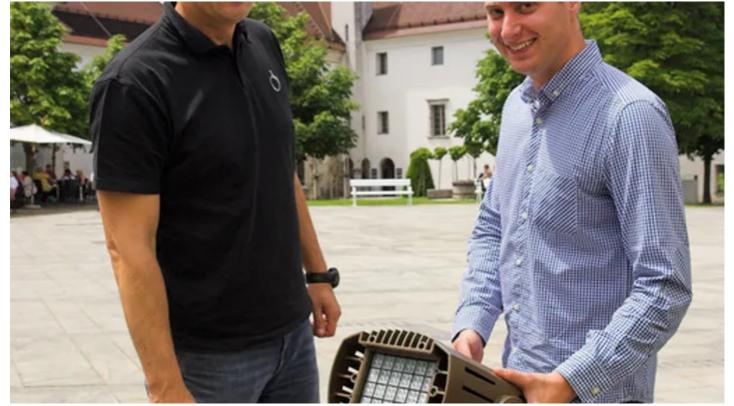

The first CitySource 96s to arrive on site out of the batch are custom painted to RAL 8014 to match the bronzy brown colour of the Castle roof.

Mostly, the fixtures will be run in a signature soft white colour, but the colour will be changed for events which include film screenings in the summer and the winter festive season, and they can also

Tel: +420-571-751500 Fax: +420-571-751515 Email: info@robe.cz

be moved into different places in the courtyard which additionally houses two of the city's leading restaurants.

Robe's CitySource 96 features high powered RGBW LEDs which are densely populated to produce the very bright output. The unit is completely silent due to the convection cooling system and the IP 65 is great for exterior installations like this. The unique combination of RGBW LED colours delivers a stunning quality of white light rarely seen in competitive products, and this is now being appreciated at Ljubljana Castle.