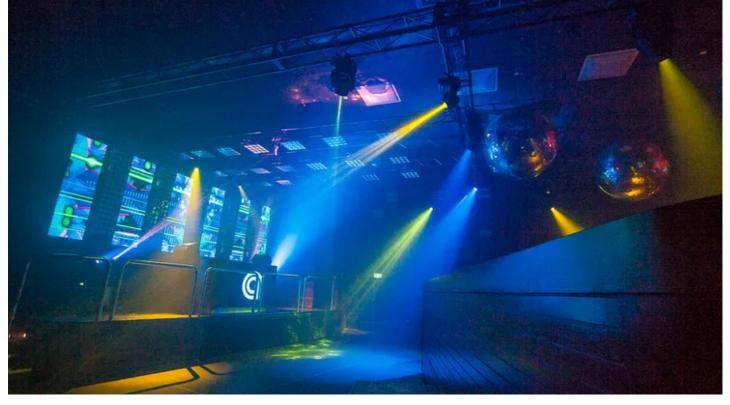

More recently, the lighting rig was refreshed again to keep moving-and-grooving with the times, and this time Elite supplied Robe LEDWash 600s and DLS LED profiles.

It was originally a movie cinema - what is now the VIP bar used to be the cinema's tiered seating - so the large void behind what was once the screen had new columns of LED screen panels added together with other lights and some LED effects panels over the main dancefloor.

The LED sources have been also pixel mapped so video clips can be played through all of them if desired.

Lighting and visuals are operated by Atley Jones using a ChamSys control system and he also coordinates all the technical production elements for the venue.

He particularly likes the Robe DLSs which, apart from helping to create stunning looks that really enhance the atmosphere in the room, have also helped towards the overall power saving together with the LEDWash 600s.