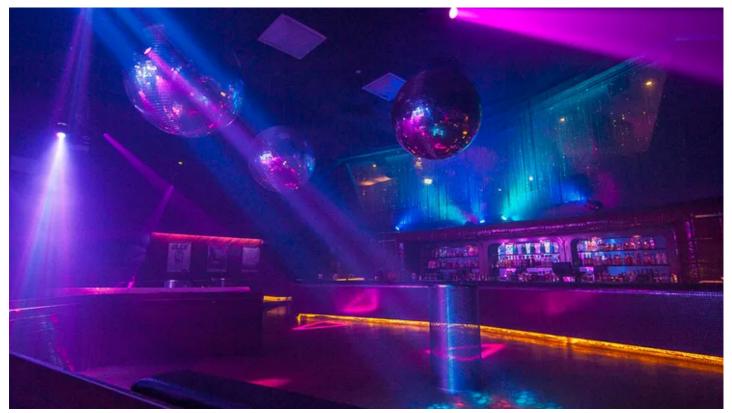

## **Products Involved**

**LEDWash 600™** 

Academy, Canberra is the city's leading nightclub destination, ensconced in a subterranean shell below the Canberra Centre retail experience, its lively programme of commercial house and EDM is a big hit with both locals and the student population from two major university campuses.

As the 600 capacity venue has been a big success for its independent owners, they have always been keen to keep the production values high, and around four years ago a technical upgrade involved the installation of Robe moving lights for the first time.

More recently, the lighting rig was refreshed again to keep moving-and-grooving with the times, and this time Elite supplied Robe LEDWash 600s and DLS LED profiles.

It was originally a movie cinema - what is now the VIP bar used to be the cinema's tiered seating - so the large void behind what was once the screen had new columns of LED screen panels added together with other lights and some LED effects panels over the main dancefloor.

The LED sources have been also pixel mapped so video clips can be played through all of them if desired.

Lighting and visuals are operated by Atley Jones using a ChamSys control system and he also coordinates all the technical production elements for the venue.