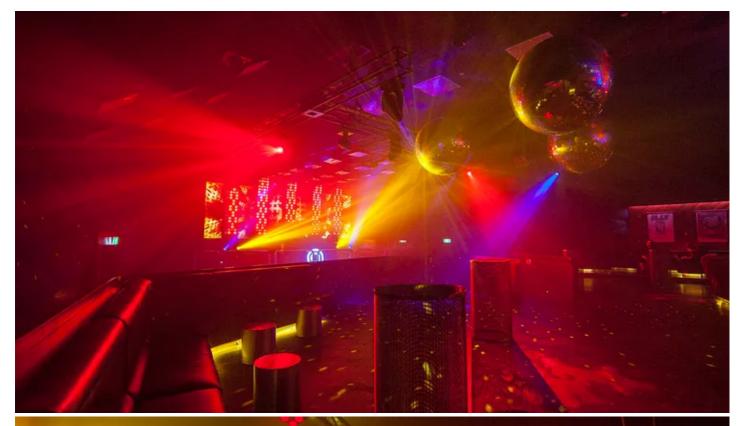

As the 600 capacity venue has been a big success for its independent owners, they have always been keen to keep the production values high, and around four years ago a technical upgrade involved the installation of Robe moving lights for the first time.

More recently, the lighting rig was refreshed again to keep moving-and-grooving with the times, and this time Elite supplied Robe LEDWash 600s and DLS LED profiles.

It was originally a movie cinema - what is now the VIP bar used to be the cinema's tiered seating - so the large void behind what was once the screen had new columns of LED screen panels added together with other lights and some LED effects panels over the main dancefloor.

The LED sources have been also pixel mapped so video clips can be played through all of them if desired.

Lighting and visuals are operated by Atley Jones using a ChamSys control system and he also coordinates all the technical production elements for the venue.