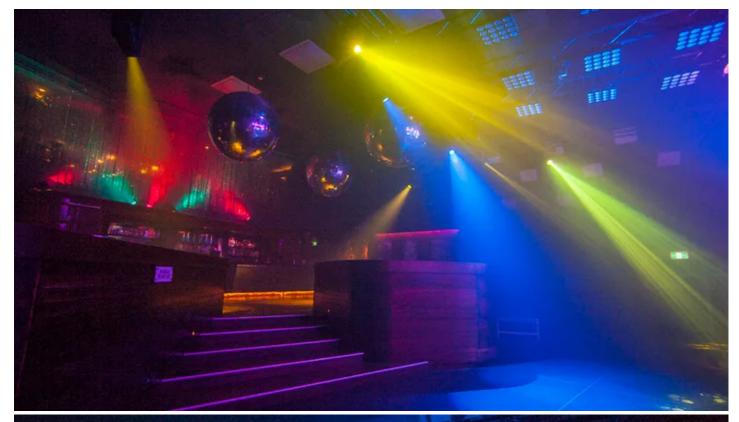

## **Products Involved**

**LEDWash 600™** 

Academy, Canberra is the city's leading nightclub destination, ensconced in a subterranean shell below the Canberra Centre retail experience, its lively programme of commercial house and EDM is a big hit with both locals and the student population from two major university campuses.

As the 600 capacity venue has been a big success for its independent owners, they have always been keen to keep the production values high, and around four years ago a technical upgrade involved the installation of Robe moving lights for the first time.

More recently, the lighting rig was refreshed again to keep moving-and-grooving with the times, and this time Elite supplied Robe LEDWash 600s and DLS LED profiles.

It was originally a movie cinema - what is now the VIP bar used to be the cinema's tiered seating - so the large void behind what was once the screen had new columns of LED screen panels added together with other lights and some LED effects panels over the main dancefloor.

The LED sources have been also pixel mapped so video clips can be played through all of them if desired.

Lighting and visuals are operated by Atley Jones using a ChamSys control system and he also coordinates all the technical production elements for the venue.