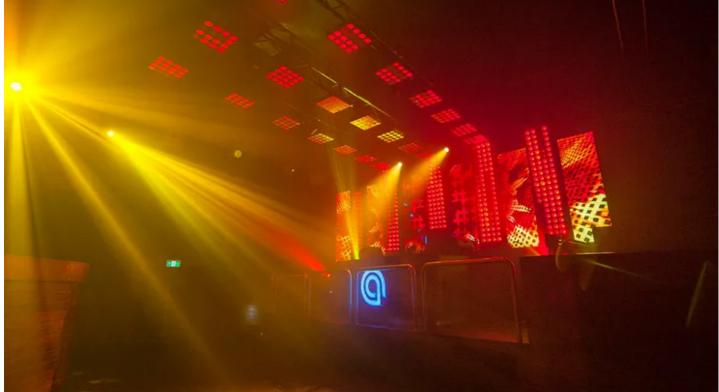

More recently, the lighting rig was refreshed again to keep moving-and-grooving with the times, and this time Elite supplied Robe LEDWash 600s and DLS LED profiles.

It was originally a movie cinema - what is now the VIP bar used to be the cinema's tiered seating - so the large void behind what was once the screen had new columns of LED screen panels added together with other lights and some LED effects panels over the main dancefloor.

The LED sources have been also pixel mapped so video clips can be played through all of them if desired.

Lighting and visuals are operated by Atley Jones using a ChamSys control system and he also coordinates all the technical production elements for the venue.