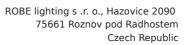

Maximo Park's LD Olly Suckling brought in his famously eye-catching 'M-A-X-I-M-O' sign which is made up of Robe CycFX LED battens and was a feature of their last extensive tour.

This updated version of the sign – also supplied by R&M Productions on this occasion and for the tour – featured an additional CycFX 4 unit making up the bridge of the A, and joining the  $28 \times \text{CycFX}$  8s in the design.

Six trusses were sub-hung in the roof and 16 x Robe DLX4 LED Spots were rigged across these to provide key lighting and specials.

They were joined by  $16 \times Pointes$ ,  $12 \times LEDBeam 100s$  and  $14 \times LEDWash 600s$  plus strobes and blinders from R&M, which has a stock of Robe and has been investing steadily in the brand for the last few years.

## **Products Involved**

CycFX 4<sup>™</sup> CycFX 8<sup>™</sup> DL4X Spot<sup>™</sup> LEDBeam 100<sup>™</sup> LEDWash 600<sup>™</sup> Pointe®

The first three-day Times Square 'Weekender' Festival was staged in the centre of Newcastle in the UK and was closed with a rousing performance by local heroes Maximo Park, with an all Robe moving light rig supplied to the event by locally based R&M Productions.