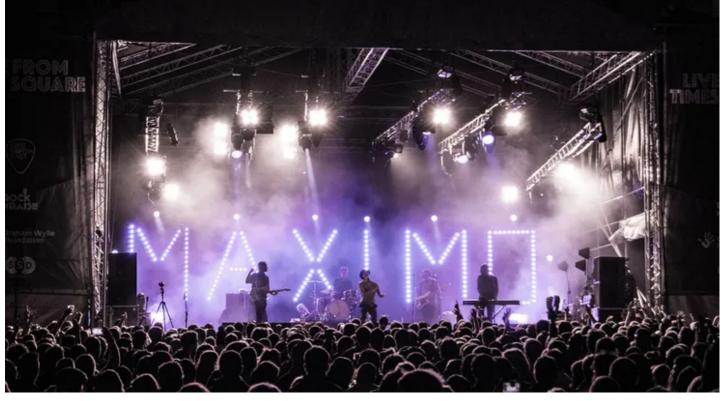

## **Products Involved**

CycFX 4<sup>™</sup> CycFX 8<sup>™</sup> DL4X Spot<sup>™</sup> LEDBeam 100<sup>™</sup> LEDWash 600<sup>™</sup> Pointe®

The first three-day Times Square 'Weekender' Festival was staged in the centre of Newcastle in the UK and was closed with a rousing performance by local heroes Maximo Park, with an all Robe moving light rig supplied to the event by locally based R&M Productions.

Maximo Park's LD Olly Suckling brought in his famously eye-catching 'M-A-X-I-M-O' sign which is made up of Robe CycFX LED battens and was a feature of their last extensive tour.

This updated version of the sign – also supplied by R&M Productions on this occasion and for the tour – featured an additional CycFX 4 unit making up the bridge of the A, and joining the  $28 \times \text{CycFX}$  8s in the design.