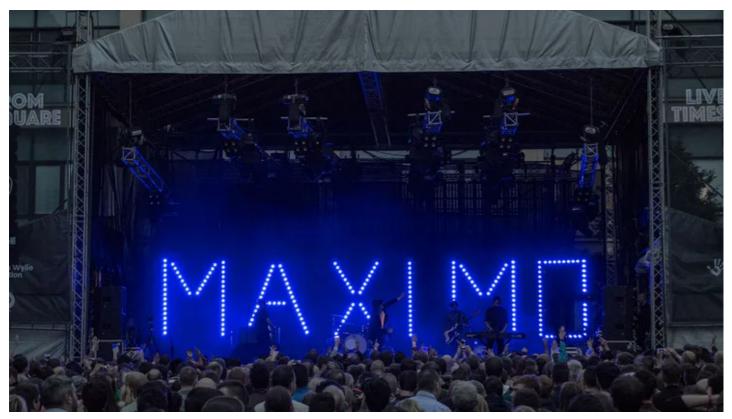

## **Products Involved**

CycFX 4<sup>™</sup> CycFX 8<sup>™</sup> DL4X Spot<sup>™</sup> LEDBeam 100<sup>™</sup> LEDWash 600<sup>™</sup> Pointe®

The first three-day Times Square 'Weekender' Festival was staged in the centre of Newcastle in the UK and was closed with a rousing performance by local heroes Maximo Park, with an all Robe moving light rig supplied to the event by locally based R&M Productions.

Maximo Park's LD Olly Suckling brought in his famously eye-catching 'M-A-X-I-M-O' sign which is made up of Robe CycFX LED battens and was a feature of their last extensive tour.

This updated version of the sign – also supplied by R&M Productions on this occasion and for the tour – featured an additional CycFX 4 unit making up the bridge of the A, and joining the  $28 \times \text{CycFX}$  8s in the design.