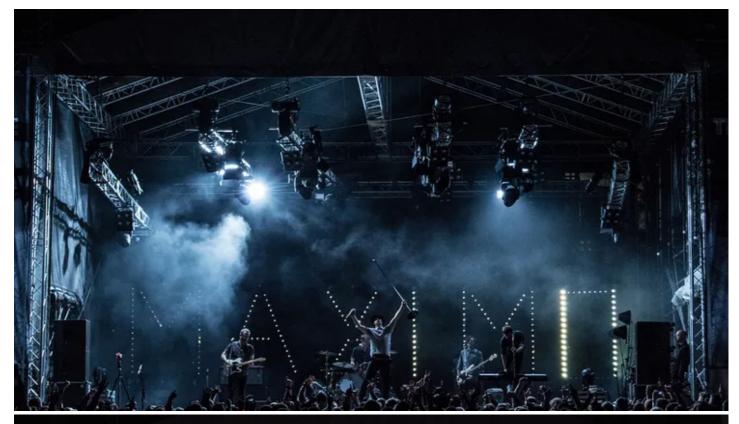

Maximo Park's LD Olly Suckling brought in his famously eye-catching 'M-A-X-I-M-O' sign which is made up of Robe CycFX LED battens and was a feature of their last extensive tour.

This updated version of the sign – also supplied by R&M Productions on this occasion and for the tour – featured an additional CycFX 4 unit making up the bridge of the A, and joining the  $28 \times \text{CycFX}$  8s in the design.

Six trusses were sub-hung in the roof and 16 x Robe DLX4 LED Spots were rigged across these to provide key lighting and specials.

They were joined by  $16 \times Pointes$ ,  $12 \times LEDBeam 100s$  and  $14 \times LEDWash 600s$  plus strobes and blinders from R&M, which has a stock of Robe and has been investing steadily in the brand for the last few years.

## **Products Involved**

CycFX 4<sup>™</sup> CycFX 8<sup>™</sup> DL4X Spot<sup>™</sup> LEDBeam 100<sup>™</sup> LEDWash 600<sup>™</sup> Pointe®

The first three-day Times Square 'Weekender' Festival was staged in the centre of Newcastle in the UK and was closed with a rousing performance by local heroes Maximo Park, with an all Robe moving light rig supplied to the event by locally based R&M Productions.