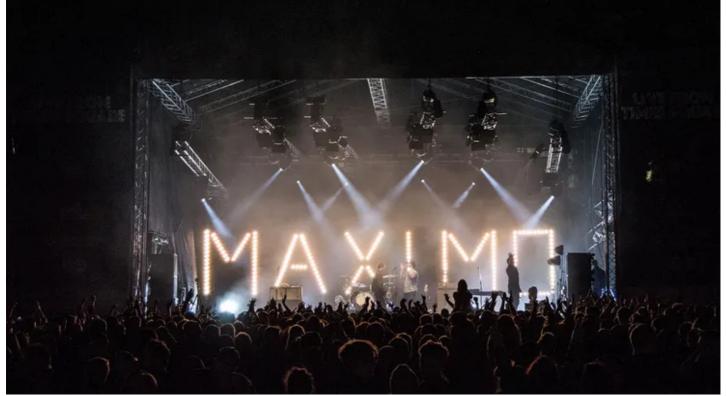

Maximo Park's LD Olly Suckling brought in his famously eye-catching 'M-A-X-I-M-O' sign which is made up of Robe CycFX LED battens and was a feature of their last extensive tour.

This updated version of the sign – also supplied by R&M Productions on this occasion and for the tour – featured an additional CycFX 4 unit making up the bridge of the A, and joining the  $28 \times \text{CycFX}$  8s in the design.

Six trusses were sub-hung in the roof and 16 x Robe DLX4 LED Spots were rigged across these to provide key lighting and specials.

They were joined by  $16 \times Pointes$ ,  $12 \times LEDBeam 100s$  and  $14 \times LEDWash 600s$  plus strobes and blinders from R&M, which has a stock of Robe and has been investing steadily in the brand for the last few years.

## **Products Involved**

CycFX 4<sup>™</sup> CycFX 8<sup>™</sup> DL4X Spot<sup>™</sup> LEDBeam 100<sup>™</sup> LEDWash 600<sup>™</sup> Pointe®

The first three-day Times Square 'Weekender' Festival was staged in the centre of Newcastle in the UK and was closed with a rousing performance by local heroes Maximo Park, with an all Robe moving light rig supplied to the event by locally based R&M Productions.