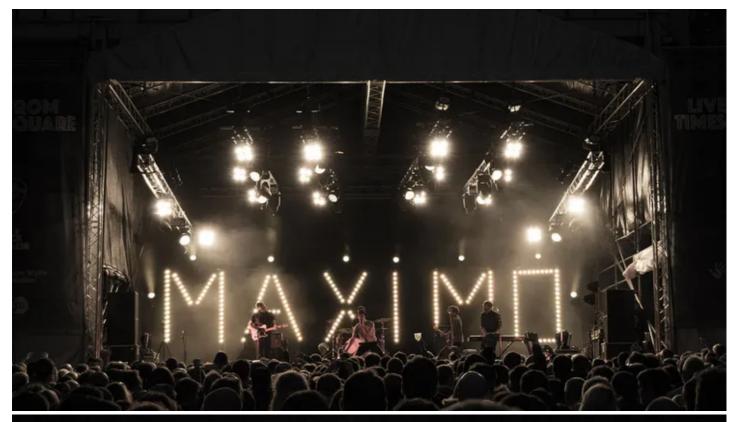

Maximo Park's LD Olly Suckling brought in his famously eye-catching 'M-A-X-I-M-O' sign which is made up of Robe CycFX LED battens and was a feature of their last extensive tour.

This updated version of the sign – also supplied by R&M Productions on this occasion and for the tour – featured an additional CycFX 4 unit making up the bridge of the A, and joining the  $28 \times \text{CycFX}$  8s in the design.

Six trusses were sub-hung in the roof and 16 x Robe DLX4 LED Spots were rigged across these to provide key lighting and specials.

They were joined by  $16 \times Pointes$ ,  $12 \times LEDBeam 100s$  and  $14 \times LEDWash 600s$  plus strobes and blinders from R&M, which has a stock of Robe and has been investing steadily in the brand for the last few years.

## **Products Involved**

CycFX 4<sup>™</sup> CycFX 8<sup>™</sup> DL4X Spot<sup>™</sup> LEDBeam 100<sup>™</sup> LEDWash 600<sup>™</sup> Pointe®

The first three-day Times Square 'Weekender' Festival was staged in the centre of Newcastle in the UK and was closed with a rousing performance by local heroes Maximo Park, with an all Robe moving light rig supplied to the event by locally based R&M Productions.