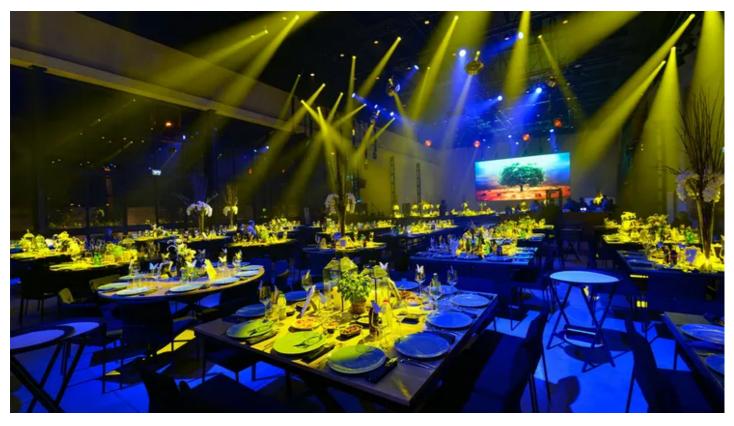

Having the very best production values has also underpinned the LARA concept, so the  $60 \times VIVA$  LED moving heads are right at the core of the lighting rig above the main dancefloor. "I simply wanted absolutely the best sound and lighting and so I chose Robe - I think it's the best!" he declared.

The VIVAs together with the rest of the lighting production were supplied by Danor Theatre & Studio Systems and are installed on a series of Matt black triangular low-profile trusses in the roof of the main room.