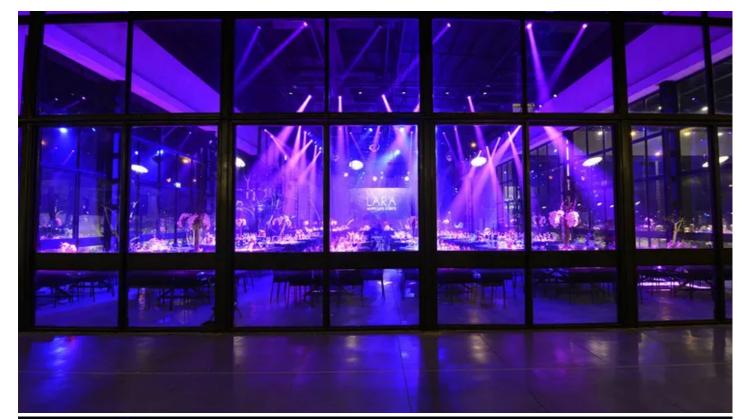

Having the very best production values has also underpinned the LARA concept, so the  $60 \times VIVA$  LED moving heads are right at the core of the lighting rig above the main dancefloor. "I simply wanted absolutely the best sound and lighting and so I chose Robe - I think it's the best!" he declared.

The VIVAs together with the rest of the lighting production were supplied by Danor Theatre & Studio Systems and are installed on a series of Matt black triangular low-profile trusses in the roof of the main room.