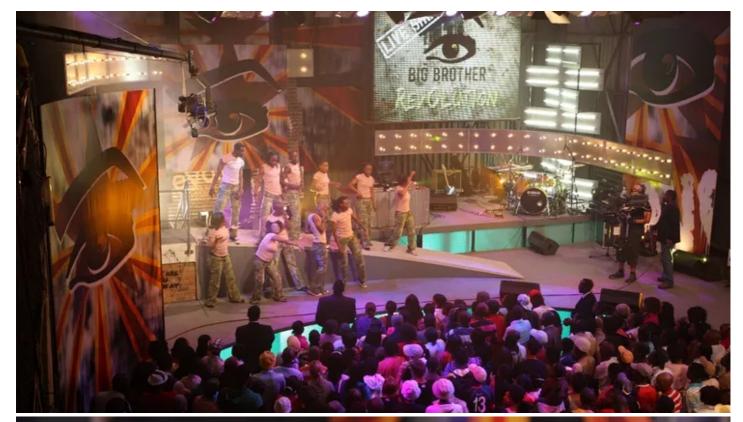

## **Products Involved**

ColorSpot 700E AT™ ColorSpot 250 AT™ Scan 575 XT™

Robe moving lights are in action for the live broadcast and eviction shows on the latest series of Big Brother Revolution in South Africa.

The high profile reality TV show is produced by Endemol for M-NET at ZSE Studios Balfour Park, Johannesburg and aired on DSTV. The lighting design is by Peter Rieck and all the lighting kit and other technical production for the shows is being supplied by Centurion-based Blond Productions.

The lighting rig is above the main stage outside the house and features 12 Robe ColorSpot 700E ATs, 12 Robe ColorSpot 250E ATs and 12 Robe 575 Scanners as its core moving luminaires.

The ColorSpot 700E ATs are used for back lighting and beam effects from upstage and behind the band area, "They were chosen for the role because of their fantastic optics and bright output," says Blond's Christiaan Ballot.

The 575s are positioned along the sides of the stage in the roof and used to throw beams and colour across the audience. With the movement on the mirrors being so super-quick, they can cover large areas very quickly and easily.

The ColorSpot 250E ATs are all positioned on the floor, providing nice camera-candy, shooting beams and fill colour into the lenses, and adding depth to the wide angle shots.

Rieck controls these and a large generic rig from a grandMA full size console. Blond have supplied lighting for the show once before and, different to previous years, this time it is indoors, which gives them the opportunity to be more creative and work in a more structured and predictable environment.