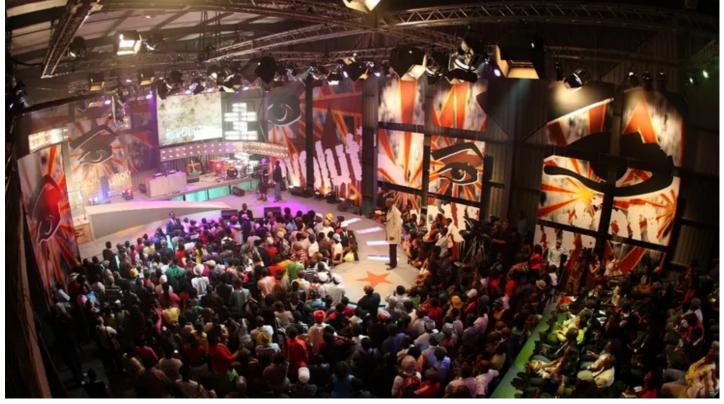

The high profile reality TV show is produced by Endemol for M-NET at ZSE Studios Balfour Park, Johannesburg and aired on DSTV. The lighting design is by Peter Rieck and all the lighting kit and other technical production for the shows is being supplied by Centurion-based Blond Productions.

The lighting rig is above the main stage outside the house and features 12 Robe ColorSpot 700E ATs, 12 Robe ColorSpot 250E ATs and 12 Robe 575 Scanners as its core moving luminaires.

The ColorSpot 700E ATs are used for back lighting and beam effects from upstage and behind the band area, "They were chosen for the role because of their fantastic optics and bright output," says Blond's Christiaan Ballot.

The 575s are positioned along the sides of the stage in the roof and used to throw beams and colour across the audience. With the movement on the mirrors being so super-quick, they can cover large areas very quickly and easily.

The ColorSpot 250E ATs are all positioned on the floor, providing nice camera-candy, shooting beams and fill colour into the lenses, and adding depth to the wide angle shots.

Rieck controls these and a large generic rig from a grandMA full size console. Blond have supplied lighting for the show once before and, different to previous years, this time it is indoors, which gives them the opportunity to be more creative and work in a more structured and predictable environment.