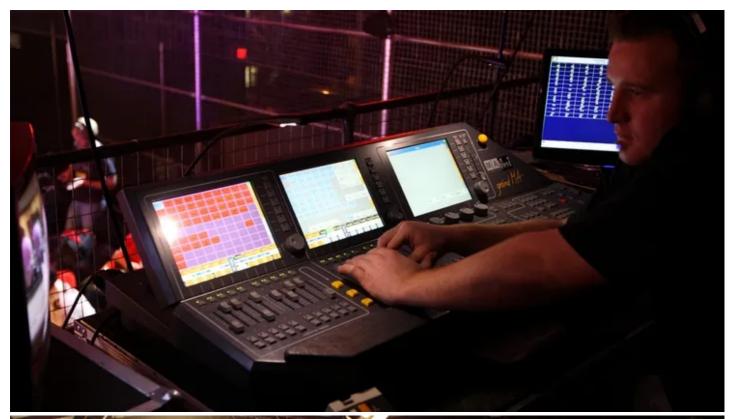

The ColorSpot 250E ATs are all positioned on the floor, providing nice camera-candy, shooting beams and fill colour into the lenses, and adding depth to the wide angle shots.

Rieck controls these and a large generic rig from a grandMA full size console. Blond have supplied lighting for the show once before and, different to previous years, this time it is indoors, which gives them the opportunity to be more creative and work in a more structured and predictable environment.