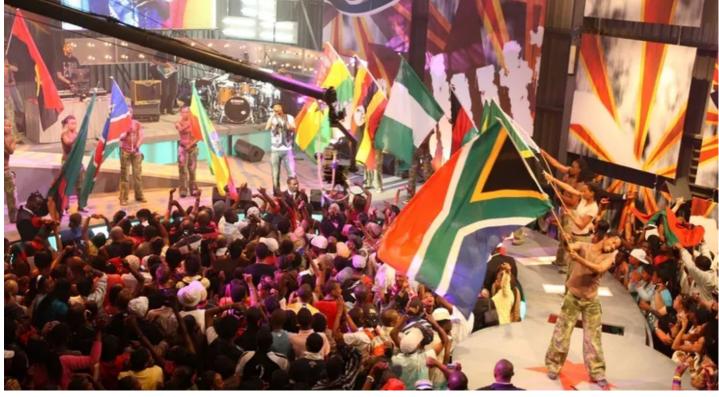

## **Products Involved**

ColorSpot 700E AT™ ColorSpot 250 AT™ Scan 575 XT™

Robe moving lights are in action for the live broadcast and eviction shows on the latest series of Big Brother Revolution in South Africa.

The high profile reality TV show is produced by Endemol for M-NET at ZSE Studios Balfour Park, Johannesburg and aired on DSTV. The lighting design is by Peter Rieck and all the lighting kit and other technical production for the shows is being supplied by Centurion-based Blond Productions.

The series lasts 3 months and sees contestants from 14 African countries battle it out for the \$200,000 prize money.

Tel: +420-571-751500 Fax: +420-571-751515 Email: info@robe.cz

Tel: +420-571-751500 Fax: +420-571-751515 Email: info@robe.cz