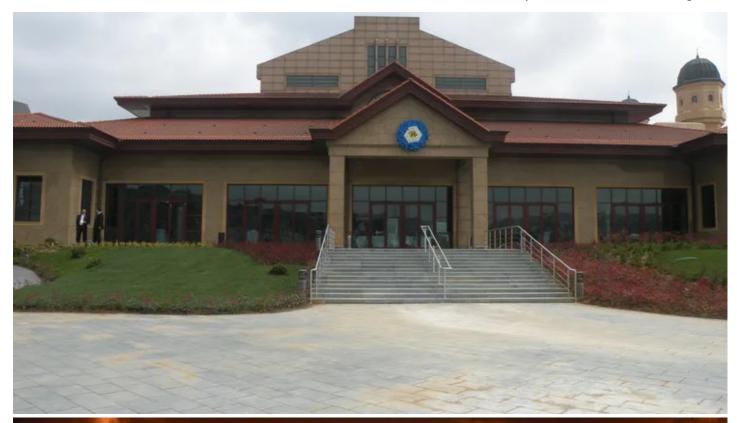

This is a prestigious 73,000 square metre multiple venue development instigated by the Istanbul Metropolitan Municipality. The building is an historic converted slaughterhouse on the Golden Horn, re-born and designed as a cutting-edge performing arts and conference centre. It will serve Istanbulites with live entertainment, movies and drama theatres and be a centre for high profile international events of all types.

The Robe fixtures are installed into SCCC's two main performance spaces and were specified and supplied by Robe's Turkish distributor Atempo, acting as systems integrators for principal construction company, Yeni Yapi Ltd. Co.