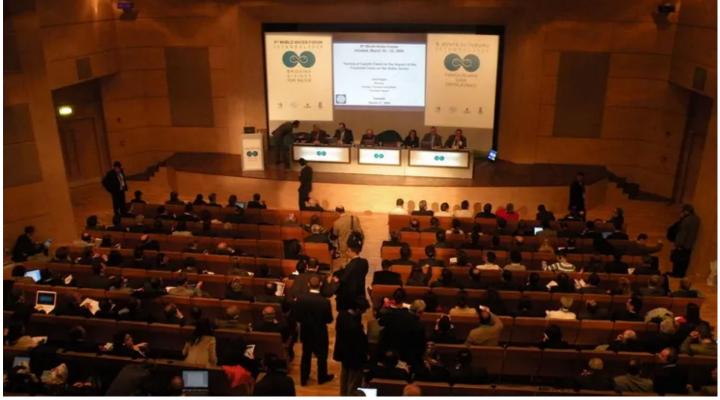

SCCC has already staged many events that have utilised both venues, including the 5th World Water Forum which featured 33,058 participants and was the world's biggest ever water-related event to date. "When we specified the lighting for these two spaces, we ensured they had many options - whether the need is to light a single speaker, or a whole performing troupe which need the stage filled with colour and movement," continues Konuralp.