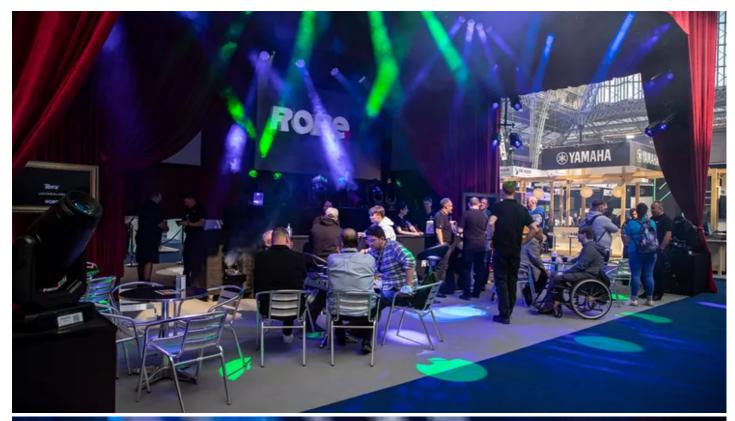

The striking and stylish Robe booth had a high visual impact and reflected the mood of the moment. A large meeting area out front and a substantial demo area 'back-of-house' proved a streamlined hub for meeting, networking, and in-depth product-related discussions and demonstrations.

A timecoded lightshow utilising the newest products was based on a mixtape of epic West End production numbers. There was a heavy emphasis on the previewed T11 Profile fixture and the recently launched T2 Profile and Fresnel luminaires, all optimised and finessed for the demands of theatre and performance applications including silent operation and outstanding colour mixing.

TE brings yet more positive value to all areas of professional and entertainment lighting, from rental companies to installers.

Both areas of the Robe booth plus the section occupied by architectural brand Anolis were constantly busy throughout all three days with quality visitors. A diverse cross section rocked up to the booth to see the products and say hello in person after months of lockdowns, from lighting designers and directors to rental companies, freelancers, and other interested parties, representing multiple sectors, from cruise ships to theatres, venues, and touring.

Photo Credit: Louise Stickland

Tel: +420-571-751500 Fax: +420-571-751515 Email: info@robe.cz

ROBe<sup>®</sup>

Tel: +420-571-751500 Fax: +420-571-751515 Email: info@robe.cz