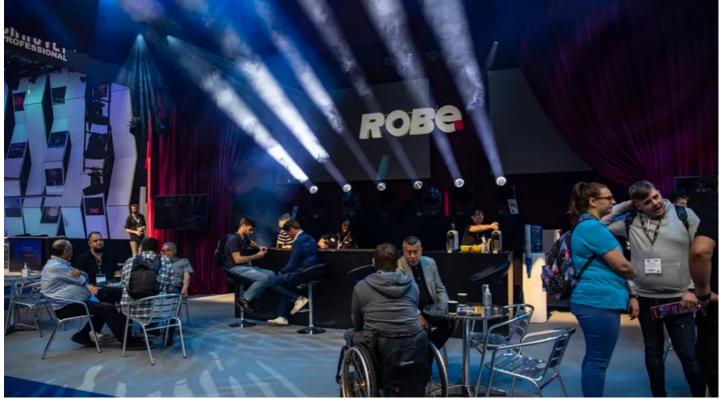

The striking and stylish Robe booth had a high visual impact and reflected the mood of the moment. A large meeting area out front and a substantial demo area 'back-of-house' proved a streamlined hub for meeting, networking, and in-depth product-related discussions and demonstrations.

A timecoded lightshow utilising the newest products was based on a mixtape of epic West End production numbers. There was a heavy emphasis on the previewed T11 Profile fixture and the recently launched T2 Profile and Fresnel luminaires, all optimised and finessed for the demands of theatre and performance applications including silent operation and outstanding colour mixing.

The T11 made an instant impression – and generated intrigue and excitement, being a preview product – its look and features resonating with people watching the lightshow. T11 will be a valuable addition to Robe's growing theatrical LED ranges.