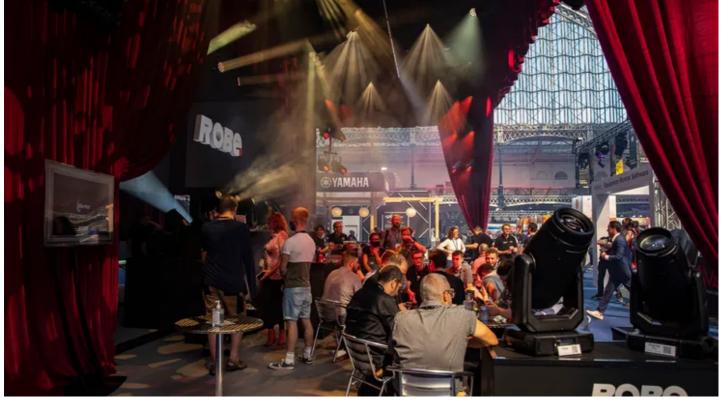

The striking and stylish Robe booth had a high visual impact and reflected the mood of the moment. A large meeting area out front and a substantial demo area 'back-of-house' proved a streamlined hub for meeting, networking, and in-depth product-related discussions and demonstrations.

A timecoded lightshow utilising the newest products was based on a mixtape of epic West End production numbers. There was a heavy emphasis on the previewed T11 Profile fixture and the recently launched T2 Profile and Fresnel luminaires, all optimised and finessed for the demands of theatre and performance applications including silent operation and outstanding colour mixing.