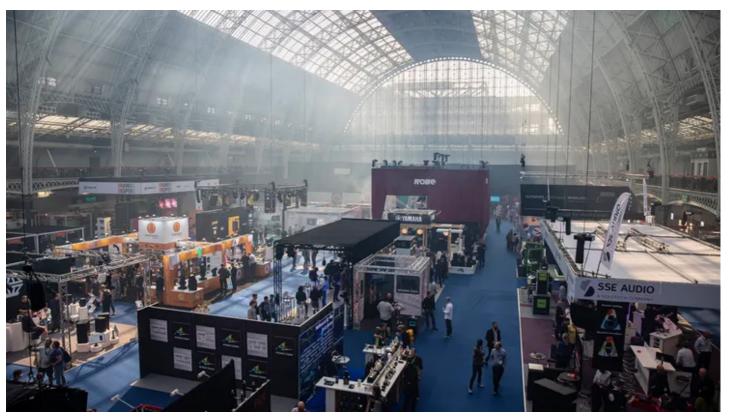

## **Products Involved**

T11 Profile™ T2 Profile™ T2 Fresnel™ FORTE® CUETE® ESPRITE® ProMotion™

Moving and LED lighting manufacturer Robe enjoyed the energy and enthusiasm of industry professionals reconnecting in person at the 2021 PLASA trade expo in London Olympia last week, which was the UK's first such entertainment technology 'post' pandemic event. This year PLASA was staged in conjunction with the ABTT (Association of British Theatre Technicians).

Robe took the opportunity to showcase a raft of innovative recently launched products, also returning to the show as the headline sponsor as in previous years. This underlined the brand's confidence in the UK market moving forward and ramping up generally, and in PLASA as a strategic point of convergence for key players.

TE brings yet more positive value to all areas of professional and entertainment lighting, from rental companies to installers.

Both areas of the Robe booth plus the section occupied by architectural brand Anolis were constantly busy throughout all three days with quality visitors. A diverse cross section rocked up to the booth to see the products and say hello in person after months of lockdowns, from lighting designers and directors to rental companies, freelancers, and other interested parties, representing multiple sectors, from cruise ships to theatres, venues, and touring.