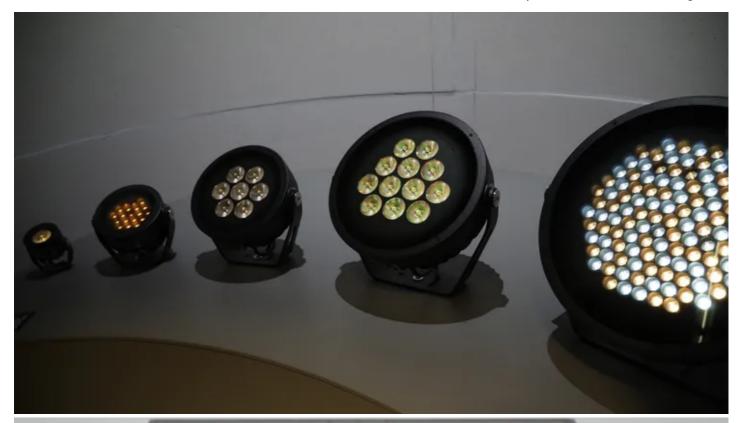

Of the three Anolis proudly 'made in Europe' product lines highlighted, Calumma proved the star of the show attracting much attention.

The Calumma range currently offers five different fixtures utilising high efficacy LEDs with multichip and single chip options as RGBA, RGBW, tuneable white, pure white and customizable, together with an extensive range of symmetric, bi-symmetric, and asymmetric optics for full flexibility.

The new Anolis Ambiane SP was also shown for the first time – an interior downlight featuring all the technology in the other - larger - Ambiane fixtures, built into a neat and compact package. It offers tungsten dimming emulation and tuneable white, pure white and customizable RGBW options, and the homogenous light engine utilises Anolis's power balancing technology with 18-bit dimming for a powerful High CRI and excellent colour performance. Other bonuses include +/- green balance settings for studio and camera applications!