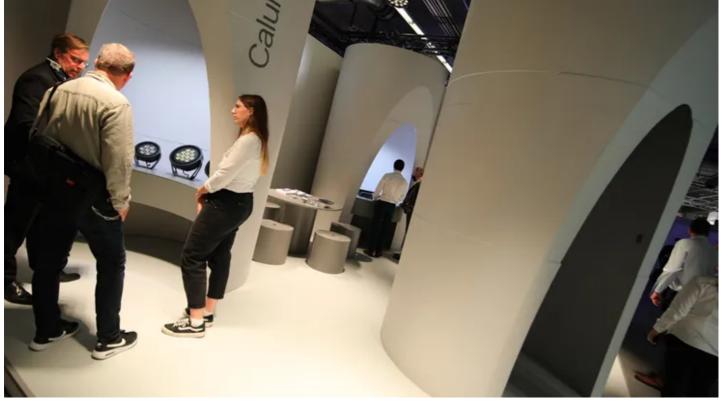

Reflecting the stylish and contemporary look, an elegant new open-plan Anolis exhibition stand design based on clean modernist lines offered three elegant cylindrical shaped presentation areas, each showcasing one of Anolis' newest product lines – Ambiane, Eminere and the just-launched Calumma.

Of the three Anolis proudly 'made in Europe' product lines highlighted, Calumma proved the star of the show attracting much attention.

The Calumma range currently offers five different fixtures utilising high efficacy LEDs with multichip and single chip options as RGBA, RGBW, tuneable white, pure white and customizable, together with an extensive range of symmetric, bi-symmetric, and asymmetric optics for full flexibility.

"The sheer size of the range impressed many people," commented UK-based Ashley Popple, one of the Anolis international team on the stand for the duration of the expo, which also included representatives from France, the Czech Republic and Germany.

The interest in Calumma was echoed by Bruno Francois, installation, and architectural lighting specialist from Robe France, also on the booth for the show. "People liked the product design and the creative possibilities of using this range," he confirmed.