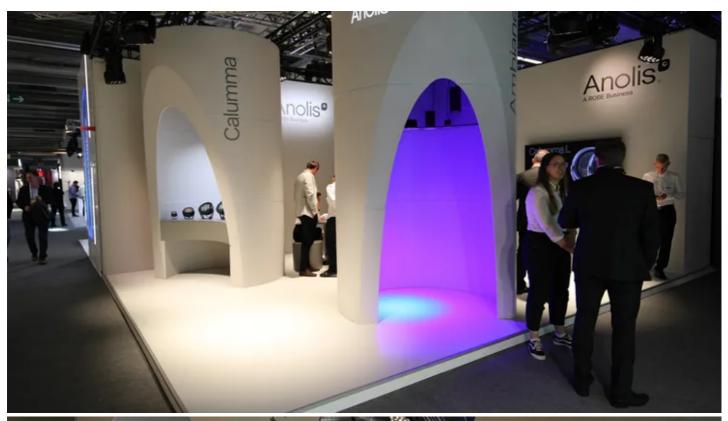

Reflecting the stylish and contemporary look, an elegant new open-plan Anolis exhibition stand design based on clean modernist lines offered three elegant cylindrical shaped presentation areas, each showcasing one of Anolis' newest product lines – Ambiane, Eminere and the just-launched Calumma.

Apart from the product galleries and a few strategically positioned tables, plenty of space graced the booth to enhance guests' walk-through experience of the world of Anolis. They could enjoy quality coffee and appreciate the award-winning "Anolis - a Robe business" catalogue which picked up a 2022 RED Dot Design Award for its cool appearance and informative content.

Of the three Anolis proudly 'made in Europe' product lines highlighted, Calumma proved the star of the show attracting much attention.

The Calumma range currently offers five different fixtures utilising high efficacy LEDs with multichip and single chip options as RGBA, RGBW, tuneable white, pure white and customizable, together with an extensive range of symmetric, bi-symmetric, and asymmetric optics for full flexibility.

He observed that while the show was smaller than in previous (pre-Covid) years, he felt it was a great place for Anolis to be, with many people taking the time to locate the booth and explore the products. The 'pod' stand design also received many positive comments.