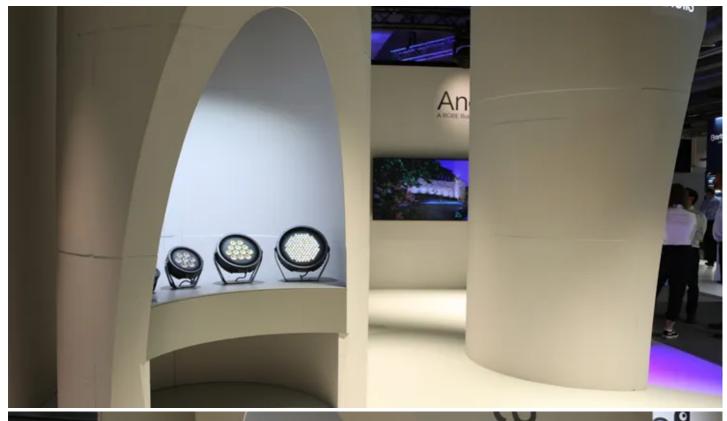

Reflecting the stylish and contemporary look, an elegant new open-plan Anolis exhibition stand design based on clean modernist lines offered three elegant cylindrical shaped presentation areas, each showcasing one of Anolis' newest product lines – Ambiane, Eminere and the just-launched Calumma.

Of the three Anolis proudly 'made in Europe' product lines highlighted, Calumma proved the star of the show attracting much attention.

The Calumma range currently offers five different fixtures utilising high efficacy LEDs with multichip and single chip options as RGBA, RGBW, tuneable white, pure white and customizable, together with an extensive range of symmetric, bi-symmetric, and asymmetric optics for full flexibility.