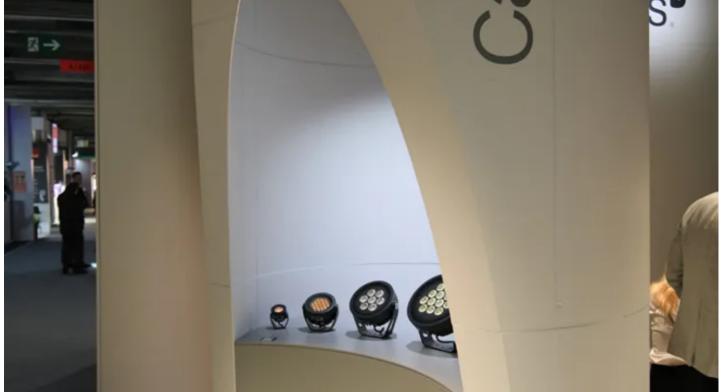

Reflecting the stylish and contemporary look, an elegant new open-plan Anolis exhibition stand design based on clean modernist lines offered three elegant cylindrical shaped presentation areas, each showcasing one of Anolis' newest product lines – Ambiane, Eminere and the just-launched Calumma.

Of the three Anolis proudly 'made in Europe' product lines highlighted, Calumma proved the star of the show attracting much attention.

The Calumma range currently offers five different fixtures utilising high efficacy LEDs with multichip and single chip options as RGBA, RGBW, tuneable white, pure white and customizable, together with an extensive range of symmetric, bi-symmetric, and asymmetric optics for full flexibility.