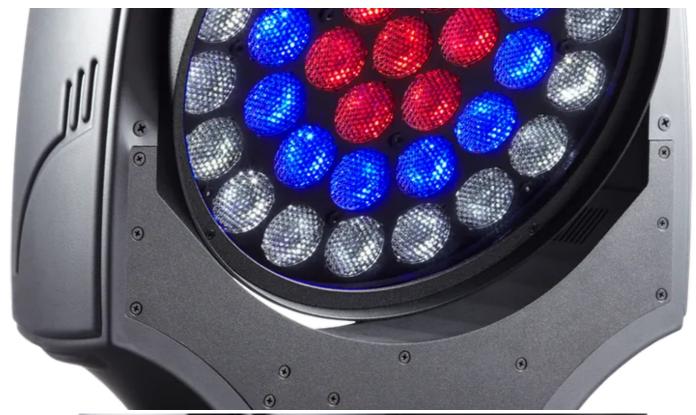

The amazing super-slim ROBIN 600 LEDWash is Robe's fastest selling fixture in the last 10 years. It features 37 x 10 Watt RGBW multichip LEDs each individually controllable. These are arranged in 3 concentric rings designed for creating stunning colour and pattern effects when pointed towards an audience .... as well as for providing comprehensive, even wash coverage of performers, stages, spaces, scenery, etc. The 10W RGBW multichips deliver a whole array of true colours - from the richest saturates to the subtlest and most delicate of pastels and a series of perfect whites from 2700 - 8000°K, all without any 'pixelation' or blockiness due to the homogenised light engine. A 15 - 60 degree motorised zoom adds versatility and enhances the scope for all types of applications.