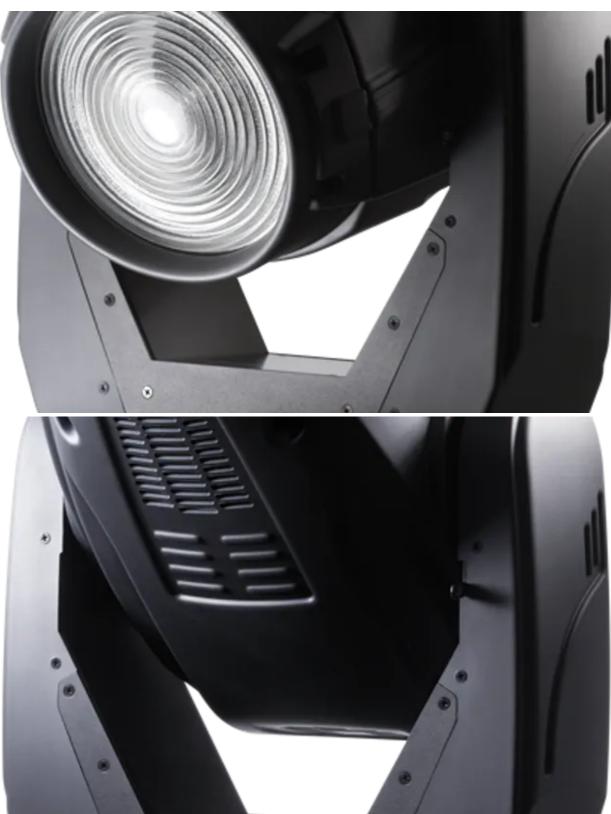

The new ROBIN MMX Spot is the first in a new generation of 1200 Series fixtures offering a neater, smaller, lighter and brighter more energy efficient package. Using the innovative Phillips MSR Platinum 35 lamp combined with a sophisticated optical system, the MMX Spot is a true equivalent of any 1200W spotlight moving head on the market today. In some features, the MMX is as bright as a 1500W spotlight and simultaneously energy saving – consuming about 30% less power than the current 1200W products.

The ROBIN 600 Series of Wash, Spot & Beam fixtures offer a complete set of fully-featured creative tools for all lighting applications, utilising Robe's latest technologies to offer a more powerful output and with energy conservation to the forefront.