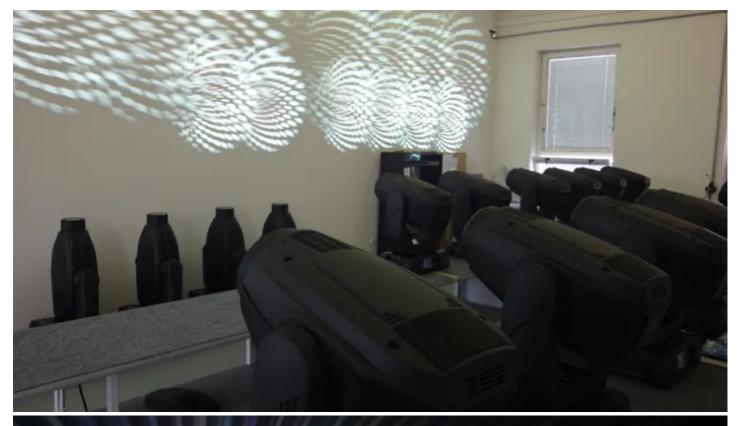

## **Products Involved**

MMX Spot™

The first of Robe's new ROBIN MMX Spots left the Robe factory in Valašské Meziříčí last week, as production ramps up to meet the high demands and current orders for Robe's new generation of '1200 series' fixtures.

The MMX Spot was previewed at PLASA 2010, launched at Prolight+Sound in Frankfurt in April 2011, and has instantly become a major seller for Robe. It is the first of a line of MMX products, all to be based on the principals of being 'brighter, lighter, smaller' than its predecessors.