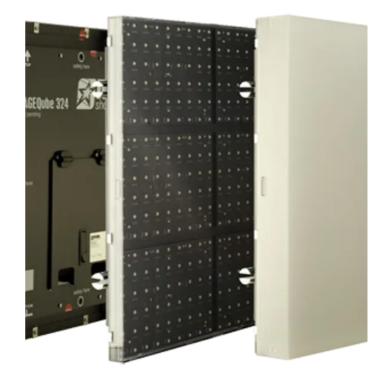

## StageQube 324™

The StageQube 324 is a new-generation LED panel. Designed as a plug & play applications, it doesn't require any external power supply and control boxes. The complete electronic is located in the IP54 housing. Due to its integrated rigging system, even huge systems can be built up very easily. The resolution of StageQube 324 is 18 x 18 px at a size of 80 x 80 cm (pixel pitch 4.44 cm). The StageQube 324 system uses a Video input (VGA) that is connected to the StageQube Server. Using a Robe Media Hub, it can even be controlled via DMX – intuitive control from the lighting desk.