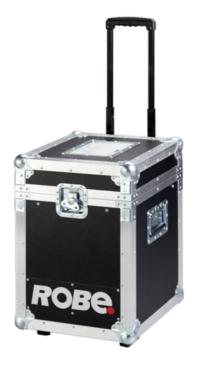

## Single Top Loader Case Actor 3™

This case provides perfect protection for one Actor 3<sup>™</sup> in the touring, rental and staging market, smooth travel. It is constructed from high-quality, water repellent 7 mm thick plywood, complete with smart black finish exterior, aluminium protected edges and tough steel corners.

This case provides perfect protection for one ROBIN Actor 3 in the touring, rental and staging market, smooth travel. It is constructed from high-quality, water repellent 7 mm thick plywood, complete with smart black finish exterior, aluminium protected edges and tough steel corners.