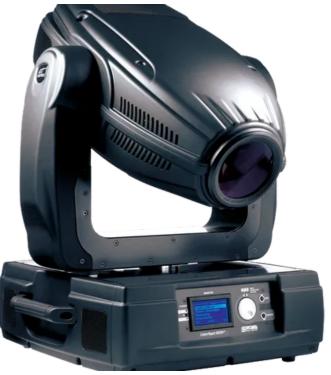

## ColorSpot 1200E AT Profile™

The inbuilt framing shutters enable the fixture to be used like any standard profile discharge lightsource, when very precise framing and pin-pointing of objects and areas onstage is required. This will be of great interest for theatical applications and TV productions.

For full flexibility, the framing shutter module uses 4 rotating blades, and the final framed image can also be rotated.

All other features and functions are similar to the standard ColorSpot 1200E ATTM, with 1 x rotating gobo wheel, 1 x frost effect and iris, 1 x colour wheel and variable CMY and CTO.