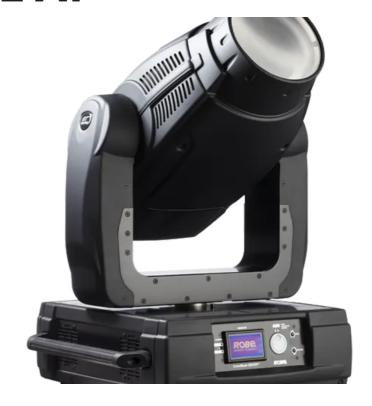

## ColorBeam 2500E AT™

A brand new ColorBeam 2500E AT is the most powerful moving head coming from Robe. ColorBeam 2500E AT delivers extremely bright, strong and punchy beam light output. This product is dedicated to the largest applications where extremely powerfull beameffect fixtures are required. On board Multistep zoom provides optional beam size from 6.5 - 10 degrees. Rotating gobos and Rotating prism create beautiful mid-air effects. ColorBeam 2500E AT provides full CMY/CTO and variable frost for creating nice washlight effects.