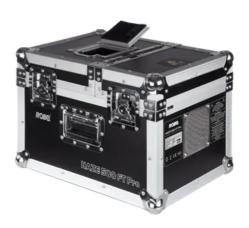

## **Description**

- Power: AC 230 V/AC 240 V, 50Hz or AC 100 V/AC 120 V/60 Hz optionally
- Output: 85 m3/min (3,000 cu.ft./min.)
- Fluid Consumption Rate: 24 hrs/l
- Fluid Tank Capacity: 2.5 liters
- LCD Timer Panel Controller Included
- Compact Flight Case Included
- Air Pressure: 30 Psi
- Weight: 31.5 kg
- Dimension (mm): L 490 x W 351 x H 338
- Liquids Used: Professional Haze
- On-board 5-pin DMX