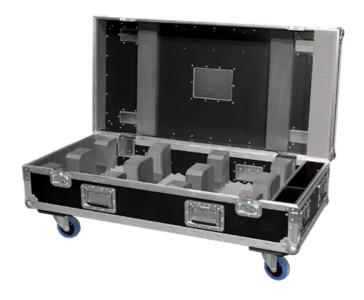

## **Dual Top Loader Case CycFX 4™**

This Dual Top Loader Case provides full protection two ROBIN CycFX 4. It was built to endure the rigors of the touring and rental market. The case is manufactured from high-quality, water repellent 7 mm thick plywood. The features include durable construction, consisting of ball corners, strong metal handles and roller castors on the base to enable easy roll-on and roll-out.

## **Exterior dimensions**

• 1200 x 335 x 390 mm (47.2" x 13.2" x 15.4")