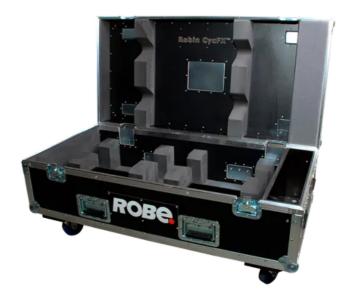

## Quad Top Loader Case CycFX 4<sup>™</sup>

This Quad Top Loader Case provides full protection four ROBIN CycFx 4 units. It was built to endure the rigors of the touring and rental market. The case is manufactured from high-quality, water repellent 9 mm thick plywood. The features include durable construction, consisting of ball corners, strong metal handles and roller castors on the base to enable easy roll-on and roll-out.