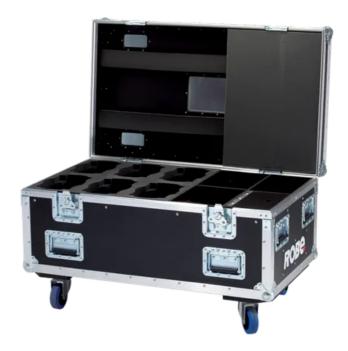

## Six-Pack Top Loader Case LEDBeam 100™

This case can fit six units of ROBIN 100 LEDBeam and offers another four compartments for accessories. It is constructed from high-quality, water repellent 9 mm thick plywood. It has a black finish exterior and features aluminium protected edges and tough steel corners. This case is equipped with four metal recessed wheels for easy transport.