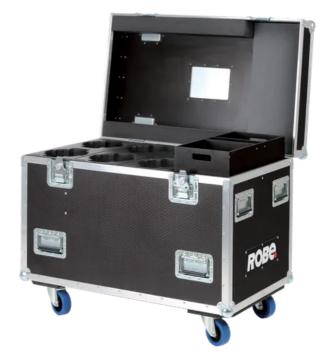

## Six-Pack Top Loader Case ParFect

This case can fit six units of ROBIN ParFect 100 and offers another four compartments for accessories. It is constructed from high-quality, water repellent 7 mm thick plywood. It has a black finish exterior and features aluminium protected edges and tough steel corners. This case is equipped with four metal recessed wheels for easy transport.