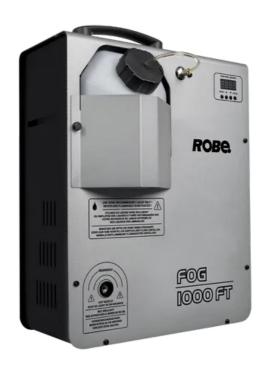

Tel: +420-571-751500 Fax: +420-571-751515 Email: info@robe.cz

ROBE<sup>®</sup>

FOG 1000 FT™, is designed for special purposes and applications for which no other fog machines are available. It uses mirrorpiping heater technology that supports advance features and high-throughput burst mode, with extreme low energy consumption. This unique design offers great versatility, and the machine can be mounted either on the ground with the output directed upwards to create a column effect, or can be wall mounted for easy blending in with the surroundings. It can also be used in the upright position via the carrying handle just like any standard fog machine. Onboard DMX or inbuilt electronic low fluid detector are amongst another features. Lightweight, sleek and compact design, easy installation and maintenance. FOG 1000 FT™ is perfect for theatrical and studio applications, large halls and spaces, concerts and touring, DJ events and clubs.

## **Description**

Power: AC 230 V/AC 240 V, 50 Hz or AC 100 V/AC 120 V/60 Hz optionally

• Heater: 1,000 W

• Output: 10,000 cu.ft/min.

• Fluid Consumption Rate: 11 min/l (100% Output)

• First Heat-up Time: 10 min.

Tank Capacity: 2.4 liters

Remote Included: Fogging Switch: ON/OFF

• Weight: 9.8 kg

Dimensions (mm): L 370 x W 295 x H 135

• Liquid Used: Standard Fog/Performance Fog/Premium Fog